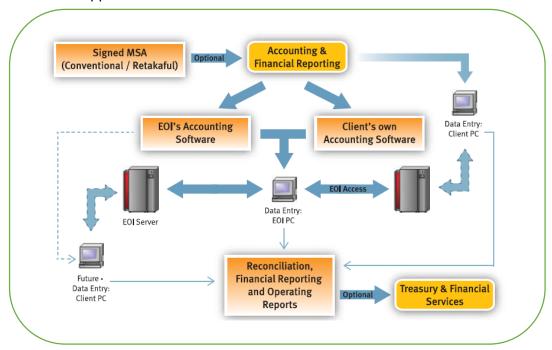

## Accounting and Financial Reporting (Optional)

- Data entry and maintenance of financial records
- Reconciliation of bank and trade accounts
- Preparation of Financial Statements and Operating Reports
- Full RI / Retakaful Accounting & Database software provided (future ~ web enabled)