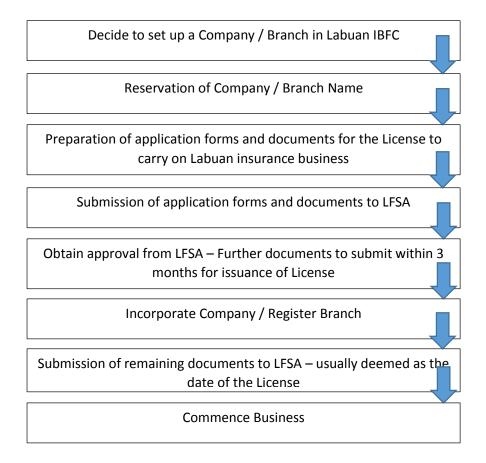

Typically the formation of Labuan Insurance Company will follow the process outlined below:

Upon commencement of operations, Etiqa Offshore provides services to the Labuan Insurance Company on an ongoing basis in the following areas:-