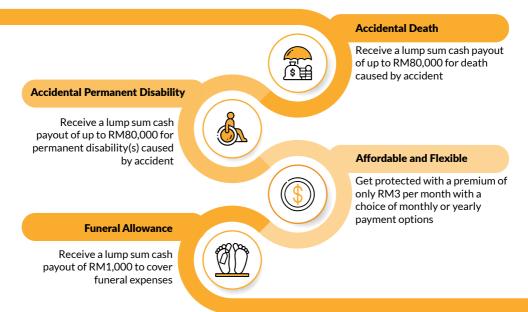

Life is unpredictable. Therefore, it is always a good idea to financially prepare yourself and your family for the unexpected. Etiqa RAHMAH PA Insurance offers an affordable and flexible personal accident plan for as low as RM3 monthly.

## **Table of Benefits**

| Benefits                                                                                                                                                                                                           | Sum Insured (RM)                               |                                      |
|--------------------------------------------------------------------------------------------------------------------------------------------------------------------------------------------------------------------|------------------------------------------------|--------------------------------------|
|                                                                                                                                                                                                                    | Plan 1                                         | Plan 2                               |
| Accidental Death                                                                                                                                                                                                   | 80,000                                         | 40,000                               |
| Accidental Permanent Disability <ul> <li>Total and Permanent Disability (TPD)</li> <li>Loss of hand – one or both</li> <li>Loss of leg – one or both</li> <li>Total loss of sight of – one or both eyes</li> </ul> | 80,000<br>80,000<br>80,000<br>80,000<br>80,000 | 40,000<br>40,000<br>40,000<br>40,000 |
| Funeral Allowance in the event of Accidental Death                                                                                                                                                                 | 1,000                                          |                                      |
| Premium                                                                                                                                                                                                            | Plan 1                                         | Plan 2                               |
| Monthly Premium                                                                                                                                                                                                    | RM5                                            | N/A                                  |
| Yearly Premium                                                                                                                                                                                                     | RM60                                           | RM36                                 |
| Eligibility : Individuals aged 16 to 65 years                                                                                                                                                                      |                                                |                                      |

Notes:

1. Loss of hand or leg means the total and irrecoverable loss of use or severance at or above the wrist or ankle joint.

- 2. The premiums stated are after a 25% discount and inclusive of 8% service tax.
- 3. The RM10 stamp duty fee will be waived until 31/12/2025.
- 4. Offerings are subject to terms and conditions.