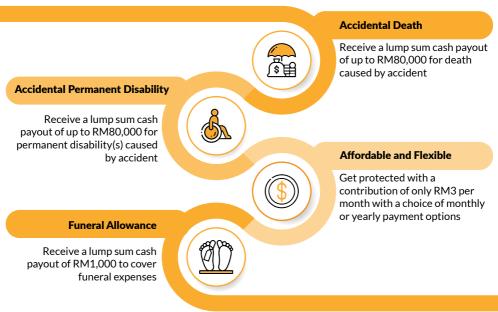

## **Table of Benefits**

| Benefits                                                                                                                                                                | Sum Covered (RM)                     |                                      |
|-------------------------------------------------------------------------------------------------------------------------------------------------------------------------|--------------------------------------|--------------------------------------|
|                                                                                                                                                                         | Plan 1                               | Plan 2                               |
| Accidental Death                                                                                                                                                        | 80,000                               | 40,000                               |
| Accidental Permanent Disability  Total and Permanent Disability (TPD)  Loss of hand – one or both  Loss of leg – one or both  Total loss of sight of – one or both eyes | 80,000<br>80,000<br>80,000<br>80,000 | 40,000<br>40,000<br>40,000<br>40,000 |
| Funeral Allowance in the event of Accidental Death                                                                                                                      | 1,000                                |                                      |
| Contribution                                                                                                                                                            | Plan 1                               | Plan 2                               |
| Monthly Contribution                                                                                                                                                    | RM5                                  | N/A                                  |
| Yearly Contribution                                                                                                                                                     | RM60                                 | RM36                                 |
| Eligibility: Individuals aged 16 to 65 years                                                                                                                            |                                      |                                      |